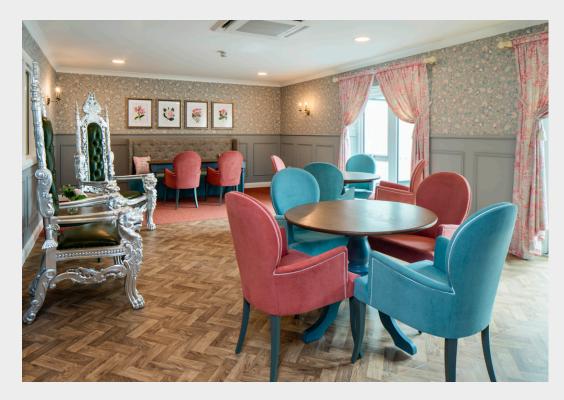

#### HIGHLIGHTS

Designed to make the environment welcoming for families, ensuring they have memorable experiences. This includes talking points for children. Games room: Encourages social interaction among residents and serves as a great attraction for family visitors. Oversized thrones: Introduced to create a 'wow' factor, ensuring residents feel special and valued providing a focal point whilst making visiting enjoyable and interactive. Upholstered headboards: These are in standout colours or patterned fabrics, acting as a feature much like artwork, adding to the room's aesthetic appeal and feeling of homeliness.