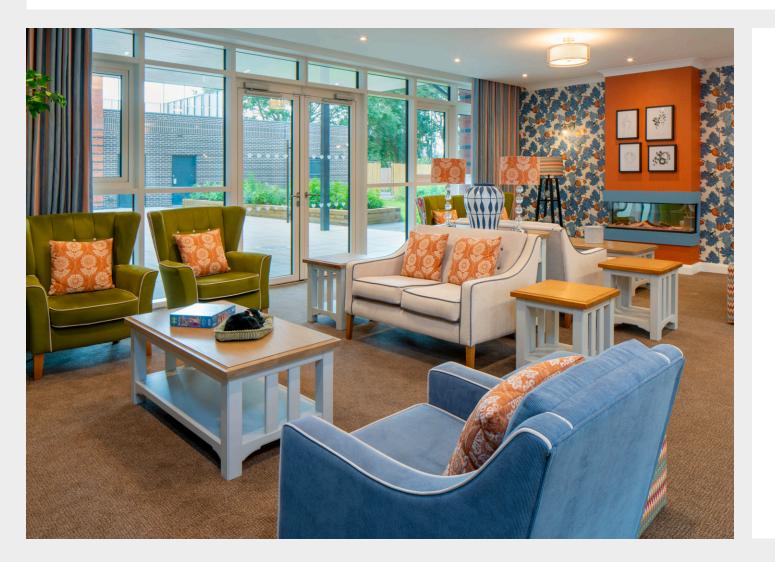

#### THE SOLUTION

Underpinning their commitment to quality the design provides every conceivable amenity and comfort required for those living with dementia. With a particular focus on wellbeing, attention to detail has been meticulously planned to deliver a dignified and enriching environment.

Dining room contrast: The contrast of upholstered chairs and darker table cloths against lighter crockery creates an enabling environment for the those with deteriorating vison and perception for a pleasurable dining experience. Feature fireplace: A unique fireplace with fire on three sides, creating a cosy and luxurious ambiance.