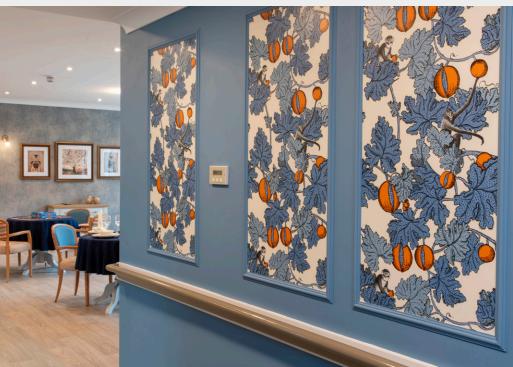

Wayfinding artwork: Thinking outside the box, a faux living wall and wallpaper panels were used for wayfinding, adding a touch of nature and visual appeal whilst making navigation much easier and more intuitive for residents.