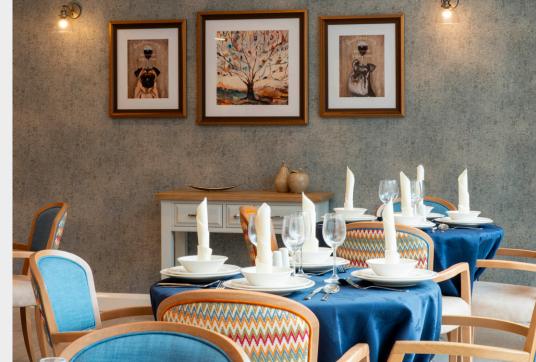

Dining room contrast: The contrast of upholstered chairs and darker table cloths against lighter crockery creates an enabling environment for the those with deteriorating vison and perception for a pleasurable dining experience. Feature fireplace: A unique fireplace with fire on three sides, creating a cosy and luxurious ambiance.