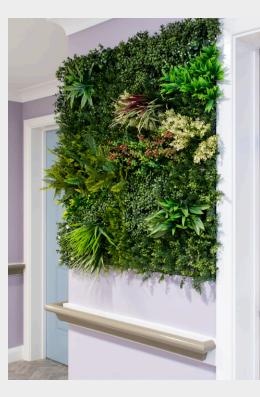

Wayfinding artwork: Thinking outside the box, a faux living wall and wallpaper panels were used for wayfinding, adding a touch of nature and visual appeal whilst making navigation much easier and more intuitive for residents.