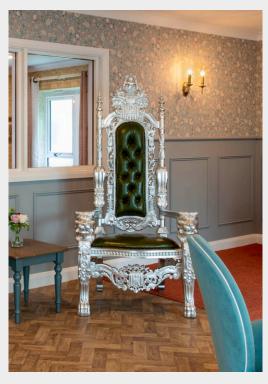

#### HIGHLIGHTS

Designed to make the environment welcoming for families, ensuring they have memorable experiences. This includes talking points for children. Games room: Encourages social interaction among residents and serves as a great attraction for family visitors. Oversized thrones: Introduced to create a 'wow' factor, ensuring residents feel special and valued providing a focal point whilst making visiting enjoyable and interactive. Upholstered headboards: These are in standout colours or patterned fabrics, acting as a feature much like artwork, adding to the room's aesthetic appeal and feeling of homeliness.